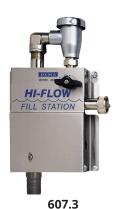

## **HIGH FLOW DISPENSER (607.3)**

- 10 GPM flow rate at 40 PSI
- Vacuum breaker installed for backflow prevention
- PVC proportioner allows dual chemical injection
- Maximum induction 9:1