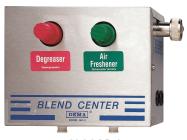

#### **681 BLEND CENTERS**

- Stainless steel dispenser
- 4 gpm push button unit
- 681GAPL.1 1 Product
- 681GAPL.2 2 Product
- 681GAPL.3 3 Product
- 4.1 Max Induction

681GAP.2