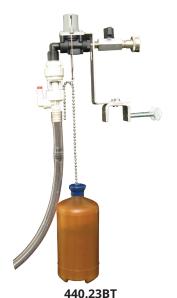

### WATCH GUARD RESERVOIR MOUNTED FLOAT VALVE SYSTEM

- Mounting bracket with every system for barrel or container mount
- ON / OFF ball valve on all 440 chemical series systems

| MODEL    | FLOW RATE | BACKFLOW PROTECTION | MAXIMUM INJECTION     |
|----------|-----------|---------------------|-----------------------|
| 440.23BT | 4 GPM     | Action Gap*         | 7:1                   |
| 440.23T  | 4 GPM     | Action Gap*         | 4:1                   |
| 440.24   | 2.5 GPM   | Action Gap*         | 2:1                   |
| 437P.2   | 22 GPM    | Siphon Breaker      | 10:1                  |
| 440N     | 6 GPM     |                     | Water Fill Valve Only |
| 437PN    | 64 GPM    |                     | Water Fill Valve Only |