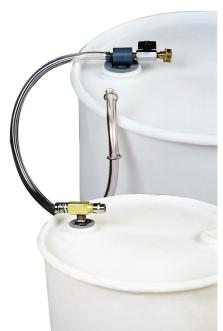

#### **DRUM MOUNT DISPENSERS:**

Mount to any 2 1/2" bung opening to dispense solutions directly from drum tote