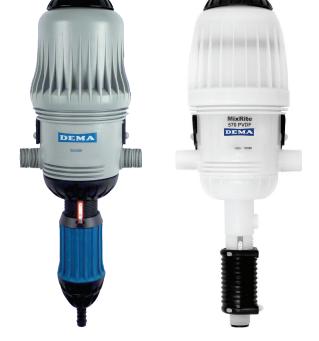

## **MIXRITE WATER POWERED PROPORTIONER:**

- Used to inject cleaning chemicals, sanitizers, cutting oils, machining fluids, and coolants.
- Proportionally injects to changes in water pressure and flow
- CW model for standard chemicals, cutting oils, and coolants
- PVDF model for harsher acids and chemicals
- Models inject from .1% to 10% based on the model number

| MODEL                     | INJECTION | RATIO          |
|---------------------------|-----------|----------------|
| 569CW<br>569PVDF          | .1%9%     | 1000:1 - 111:1 |
| 570CW<br>570PVDF          | .3% - 2%  | 330:1 - 50:1   |
| 571CW<br>571PVDF          | .3% - 2%  | 330:1 - 50:1   |
| 572CW<br>573CW<br>573PVDF | .4% - 4%  | 250:1 - 25:1   |
| 1410A<br>1410M            | .1% - 10% | 100:1 - 10:1   |