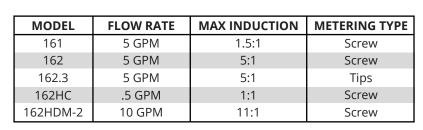

# **B SERIES INJECTOR**

- B series injectors offer the most adjustment for an injector by changing water flow and chemical metering
- FPT in and out of the injector, sizes from 3/8" to 3/4"
- SS metering knob available (23.32ST kit)
- Metering tip and metering screw available

# **C SERIES INJECTORS**

- Wide range of sizes from 1/8" NPT to 1" NPT
- Wide range of flow rates
- FPT in and MPT out of injector
- SS metering knob available (23.32ST kit)
- Metering tip and metering screw available