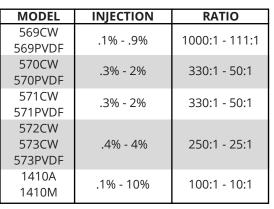

## **MIXRITE WATER POWERED PROPORTIONER:**

- Used to inject cleaning chemicals, sanitizers, cutting oils, machining fluids, and coolants.
- Proportionally injects to changes in water pressure and flow
- CW model for standard chemicals, cutting oils, and coolants
- PVDF model for harsher acids and chemicals
- Models inject from .1% to 10% based on the model number

| MODEL                     | INJECTION | RATIO          |
|---------------------------|-----------|----------------|
| 569CW<br>569PVDF          | .1%9%     | 1000:1 - 111:1 |
| 570CW<br>570PVDF          | .3% - 2%  | 330:1 - 50:1   |
| 571CW<br>571PVDF          | .3% - 2%  | 330:1 - 50:1   |
| 572CW<br>573CW<br>573PVDF | .4% - 4%  | 250:1 - 25:1   |
| 1410A<br>1410M            | .1% - 10% | 100:1 - 10:1   |