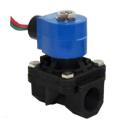

316 Stainless Steel & Lead-Free Brass to 2" NPT | UL, CSA, & CE

We provide lead-free solutions for potable water.

2-way Lead-Free Brass Body | NS71 NC & NO | 3/8"-2" NPT