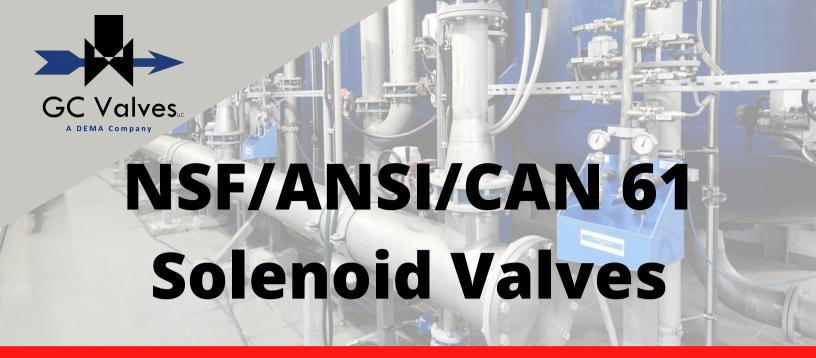

316 Stainless Steel & Lead-Free Brass to 2" NPT | UL, CSA, & CE

We provide lead-free solutions for potable water.

2-way Lead-Free Brass Body | NS71 NC & NO | 3/8"-2" NPT