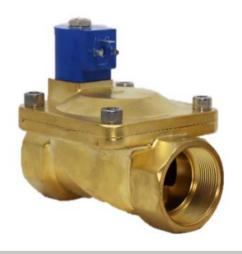

# NSF/ANSI/CAN 61 **Solenoid Valves**

We have both normally closed and normally open, standard and zero differential, diaphragm and direct acting valves all with NSF-61 and UL, CSA, & CE options.

316 Stainless Steel | NS20 & NS21 NC & NO | 3/8"- 2" NPT