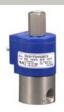

# NSF/ANSI/CAN 61 **Solenoid Valves**

We have both normally closed and normally open, standard and zero differential, diaphragm and direct acting valves all with NSF-61 and UL, CSA, & CE options.

316 Stainless Steel | NS20 & NS21 NC & NO | 3/8"- 2" NPT

Polymer Body | NS20 & NS21 | 3/8" - 1" NPT

Direct Acting | NS30 & NS31 NC & NO

Mini Diaphragm | P442 & 463PS