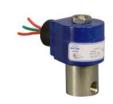

Polymer Body | NS20 & NS21 | 3/8" - 1" NPT

Direct Acting | NS30 & NS31 NC & NO

Mini Diaphragm | P442 & 463PS