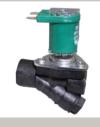

316 Stainless Steel & Lead-Free Brass to 2" NPT | UL, CSA, & CE

We provide lead-free solutions for potable water.

2-way Lead-Free Brass Body | NS71 NC & NO | 3/8"-2" NPT