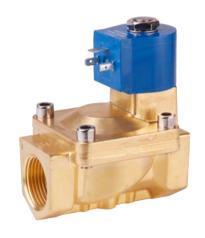

Polymer Body | NS20 & NS21 | 3/8" - 1" NPT

Direct Acting | NS30 & NS31 NC & NO

Mini Diaphragm | P442 & 463PS