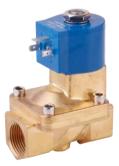

## NSF/ANSI/CAN 61 Solenoid Valves

Roman

We have both normally closed and normally open, standard and zero differential, diaphragm and direct acting valves all with NSF-61 and UL, CSA, & CE options.

316 Stainless Steel | NS20 & NS21 NC & NO | 3/8"- 2" NPT

Polymer Body | NS20 & NS21 | 3/8" - 1" NPT

Direct Acting | NS30 & NS31 NC & NO

Mini Diaphragm | P442 & 463PS

Distributed by: