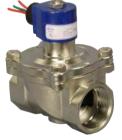

## NSF/ANSI/CAN 61 Solenoid Valves

Roman

We have both normally closed and normally open, standard and zero differential, diaphragm and direct acting valves all with NSF-61 and UL, CSA, & CE options.

316 Stainless Steel | NS20 & NS21 NC & NO | 3/8"- 2" NPT