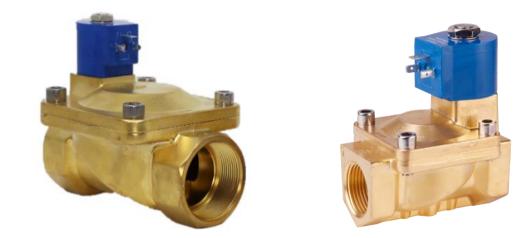

## 316 Stainless Steel & Lead-Free Brass to 2" NPT | UL, CSA, & CE We provide lead-free solutions for potable water.

2-way Lead-Free Brass Body | NS71 NC & NO | 3/8"-2" NPT